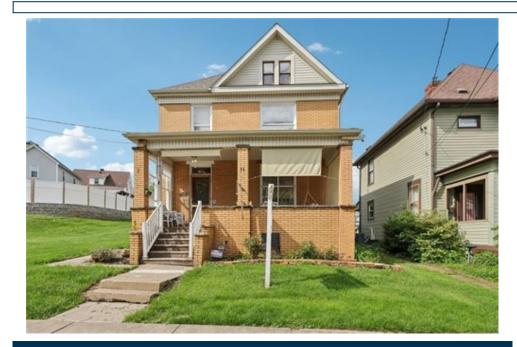

## 726 Grant Ave, North Huntingdon, PA 15642

Beds: 4 | Baths: 1 Full, 1 Half

MLS #: 1697722

Single Family | Lot: 8,973 ft<sup>2</sup>

More Info: 726GrantAve.lsForSale.com

Tony Molnar-Strejcek 412.638.2272 tonymolnarstrejcek@michaelsaunders.com

## Remarks

Historic Penn Glyn Charmerthis full-brick, 4-bedroom beauty blends timeless character with thoughtful modern updates. A welcoming front porch leads into a home rich with original woodwork, built-ins, hardwood floors, and stunning 9 ft. ceilings. The updated kitchen and butlers pantry offer both style and function, while the dining room features a period chandelier and original built-in cabinet. Enjoy recessed and LED lighting in the spacious living room, brass hardware accents, and an oversized pantry. With 1.5 baths plus a classic Pittsburgh Potty, this home maintains its vintage charm. A generous detached 3 car garage is perfect for vehicles, tools, or a workshop, large yard and walkable location near town, shopping, and parks make this a rare find where history meets modern living. The seller has lovingly preserved the unique features that make this home a true standout of its era. Love the charm of older homes but want modern conveniences? This is the perfect blend for you!